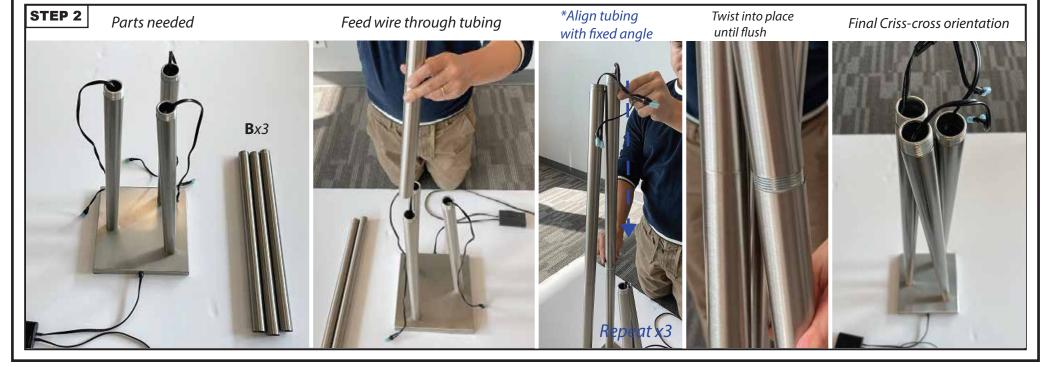

#### **⚠ WARNING: LIGHTING**

- Read all instructions carefully and completely before assembly and use. Retain for future reference.
- Keep plastic bags and small parts away from children.
- For residential (non-commercial) use only.
- Warning: Risk of fire; Use 60 watt bulb max.
- Electrocution hazard.
- DO NOT use if cord is frayed/damaged.

- Periodically check for loose hardware; retighten as necessary.
- DO NOT use product if any component becomes damaged.
- DO NOT use power tools to assemble OR overtighten hardware.
- DO NOT stand on product. Use only for intended purpose.
- Max weight limit 25 lbs.













# Instructions d'Assemblée STEP 6 -Plug in lamp to turn on -Adjust dimmer switch to desired lamp brightness