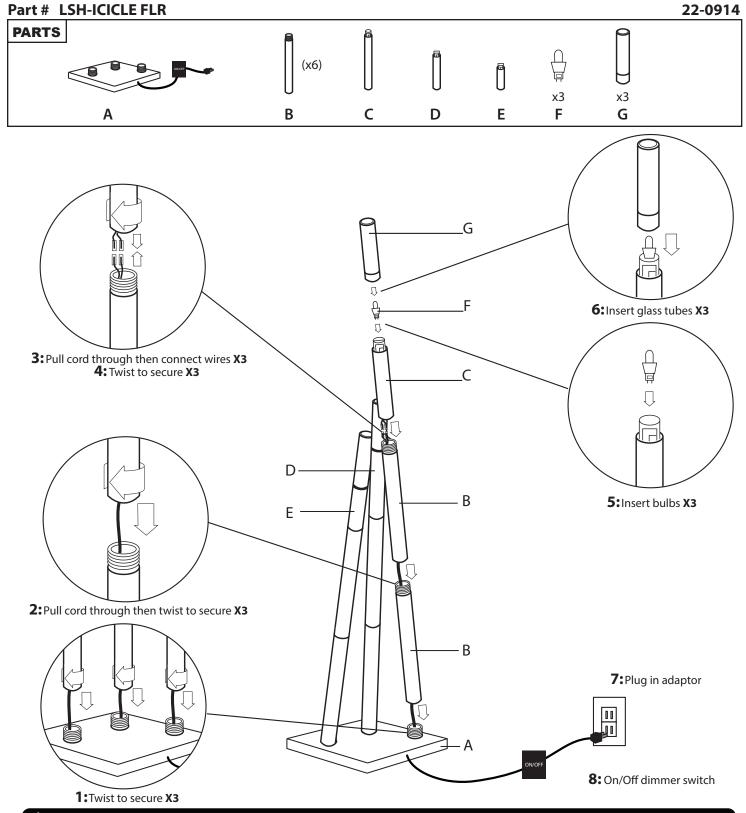

#### **⚠ WARNING: LIGHTING**

- Read all instructions carefully and completely before assembly and use. Retain for future reference.
- Keep plastic bags and small parts away from children.
- For residential (non-commercial) use only.
- Warning: Risk of fire; Use 60 watt bulb max.
- Electrocution hazard.
- DO NOT use if cord is frayed/damaged.

- Periodically check for loose hardware; retighten as necessary.
- DO NOT use product if any component becomes damaged.
- DO NOT use power tools to assemble OR overtighten hardware.
- DO NOT stand on product. Use only for intended purpose.
- Max weight limit 25 lbs.













# Instructions d'Assemblée STEP 6 -Plug in lamp to turn on -Adjust dimmer switch to desired lamp brightness