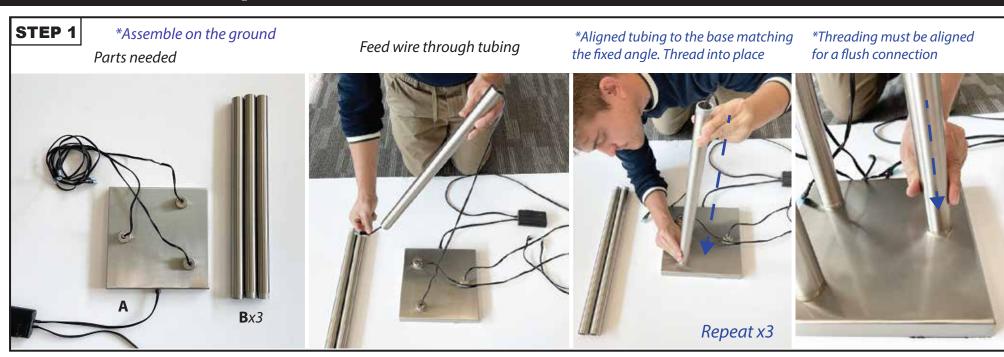

#### **⚠ WARNING: LIGHTING**

- Read all instructions carefully and completely before assembly and use. Retain for future reference.
- Keep plastic bags and small parts away from children.
- For residential (non-commercial) use only.
- Warning: Risk of fire; Use 60 watt bulb max.
- Electrocution hazard.
- DO NOT use if cord is frayed/damaged.

- Periodically check for loose hardware; retighten as necessary.
- DO NOT use product if any component becomes damaged.
- DO NOT use power tools to assemble OR overtighten hardware.
- DO NOT stand on product. Use only for intended purpose.
- Max weight limit 25 lbs.













# Instructions d'Assemblée STEP 6 -Plug in lamp to turn on -Adjust dimmer switch to desired lamp brightness