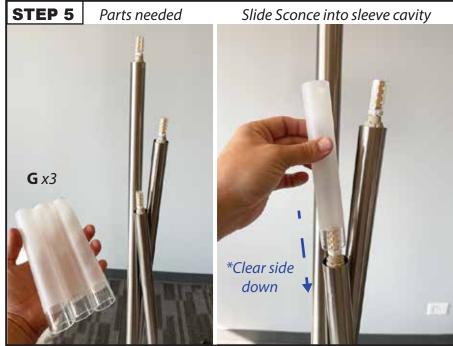

#### **⚠ WARNING: LIGHTING**

- Read all instructions carefully and completely before assembly and use. Retain for future reference.
- Keep plastic bags and small parts away from children.
- For residential (non-commercial) use only.
- Warning: Risk of fire; Use 60 watt bulb max.
- Electrocution hazard.
- DO NOT use if cord is frayed/damaged.

- Periodically check for loose hardware; retighten as necessary.
- DO NOT use product if any component becomes damaged.
- DO NOT use power tools to assemble OR overtighten hardware.
- DO NOT stand on product. Use only for intended purpose.
- Max weight limit 25 lbs.













# Instructions d'Assemblée STEP 6 -Plug in lamp to turn on -Adjust dimmer switch to desired lamp brightness