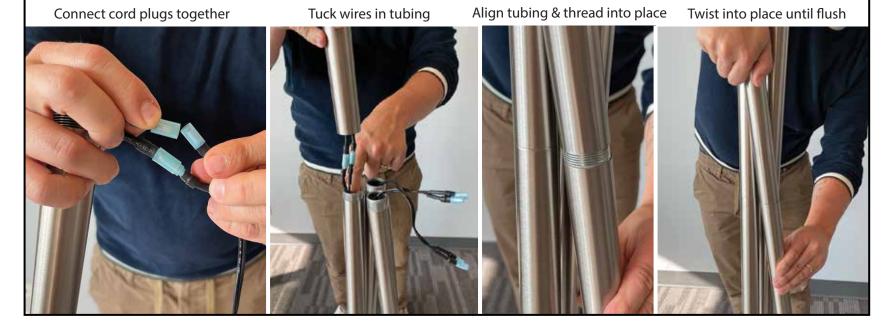

#### **⚠ WARNING: LIGHTING**

- Read all instructions carefully and completely before assembly and use. Retain for future reference.
- Keep plastic bags and small parts away from children.
- For residential (non-commercial) use only.
- Warning: Risk of fire; Use 60 watt bulb max.
- Electrocution hazard.
- DO NOT use if cord is frayed/damaged.

- Periodically check for loose hardware; retighten as necessary.
- DO NOT use product if any component becomes damaged.
- DO NOT use power tools to assemble OR overtighten hardware.
- DO NOT stand on product. Use only for intended purpose.
- Max weight limit 25 lbs.













# Instructions d'Assemblée STEP 6 -Plug in lamp to turn on -Adjust dimmer switch to desired lamp brightness