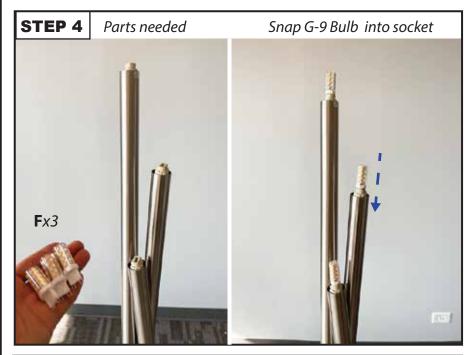

#### **⚠ WARNING: LIGHTING**

- Read all instructions carefully and completely before assembly and use. Retain for future reference.
- Keep plastic bags and small parts away from children.
- For residential (non-commercial) use only.
- Warning: Risk of fire; Use 60 watt bulb max.
- Electrocution hazard.
- DO NOT use if cord is frayed/damaged.

- Periodically check for loose hardware; retighten as necessary.
- DO NOT use product if any component becomes damaged.
- DO NOT use power tools to assemble OR overtighten hardware.
- DO NOT stand on product. Use only for intended purpose.
- Max weight limit 25 lbs.













# Instructions d'Assemblée STEP 6 -Plug in lamp to turn on -Adjust dimmer switch to desired lamp brightness