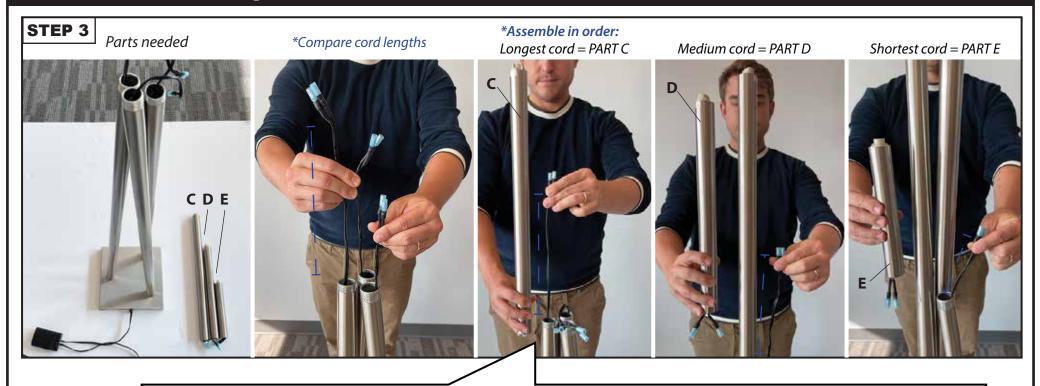

#### **⚠ WARNING: LIGHTING**

- Read all instructions carefully and completely before assembly and use. Retain for future reference.
- Keep plastic bags and small parts away from children.
- For residential (non-commercial) use only.
- Warning: Risk of fire; Use 60 watt bulb max.
- Electrocution hazard.
- DO NOT use if cord is frayed/damaged.

- Periodically check for loose hardware; retighten as necessary.
- DO NOT use product if any component becomes damaged.
- DO NOT use power tools to assemble OR overtighten hardware.
- DO NOT stand on product. Use only for intended purpose.
- Max weight limit 25 lbs.













# Instructions d'Assemblée STEP 6 -Plug in lamp to turn on -Adjust dimmer switch to desired lamp brightness