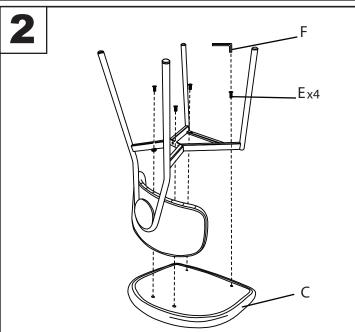

## **Bouton Chair**

Part # CH-BOUTON XX+XX 22-0311











## ⚠ WARNING: SEATING: CHAIR, COUNTER/BAR, OFFICE

- Read all instructions carefully and completely before assembly and use. Retain for future reference.
- Keep plastic bags and small parts away from children. · Periodically check for loose hardware; retighten as necessary.
- For residential (non-commercial) use only.
- DO NOT stand on product. Use only for intended table purpose.
- Max weight limit 250 lbs.

- DO NOT use product if any component becomes damaged.
- DO NOT use power tools to assemble OR overtighten hardware.

www.LumiSource.com