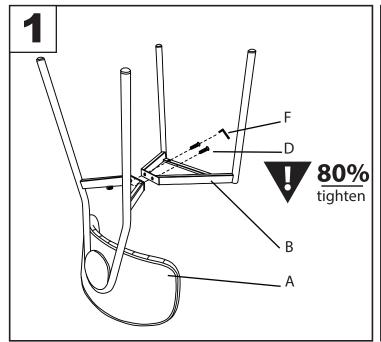

## **Bouton Chair**

Part # CH-BOUTON XX+XX 22-0311











## ⚠ WARNING: SEATING: CHAIR, COUNTER/BAR, OFFICE

- Read all instructions carefully and completely before assembly and use. Retain for future reference.
- Keep plastic bags and small parts away from children. · Periodically check for loose hardware; retighten as necessary.
- For residential (non-commercial) use only.
- DO NOT stand on product. Use only for intended table purpose.
- Max weight limit 250 lbs.

- DO NOT use product if any component becomes damaged.
- DO NOT use power tools to assemble OR overtighten hardware.

www.LumiSource.com