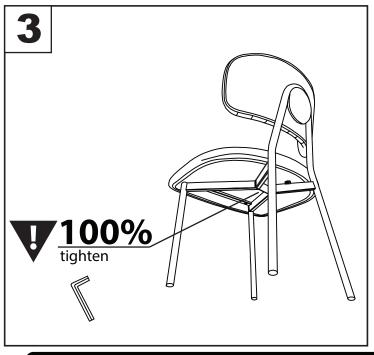

## **Bouton Chair**

Part # CH-BOUTON XX+XX 22-0311











## ⚠ WARNING: SEATING: CHAIR, COUNTER/BAR, OFFICE

- Read all instructions carefully and completely before assembly and use. Retain for future reference.
- Keep plastic bags and small parts away from children. · Periodically check for loose hardware; retighten as necessary.
- For residential (non-commercial) use only.
- DO NOT stand on product. Use only for intended table purpose.
- Max weight limit 250 lbs.

- DO NOT use product if any component becomes damaged.
- DO NOT use power tools to assemble OR overtighten hardware.

www.LumiSource.com