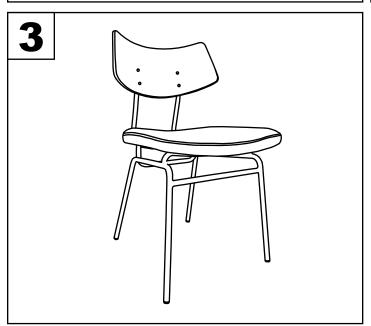

## **Walker Chair**

Part # CH-WALKER XX2 220222









## **⚠ WARNING: SEATING**

- Read all instructions carefully and completely before assembly and use. Retain for future reference.

  Keep plastic bags and small parts away from children.

   Periodically check for loose
- For residential (non-commercial) use only.
- DO NOT stand on product. Use only for intended table purpose. Max weight limit 250 lbs.

- - · Periodically check for loose hardware; retighten as necessary.
  - DO NOT use product if any component becomes damaged.
    DO NOT use power tools to assemble OR overtighten hardware.
- www.LumiSource.com