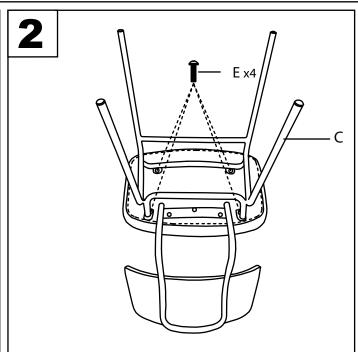

## **Walker Chair**

Part # CH-WALKER XX2 220222









## **⚠ WARNING: SEATING**

- Read all instructions carefully and completely before assembly and use. Retain for future reference.

  Keep plastic bags and small parts away from children.

   Periodically check for loose
- For residential (non-commercial) use only.
- DO NOT stand on product. Use only for intended table purpose. Max weight limit 250 lbs.

- - · Periodically check for loose hardware; retighten as necessary.
  - DO NOT use product if any component becomes damaged.
    DO NOT use power tools to assemble OR overtighten hardware.
- www.LumiSource.com