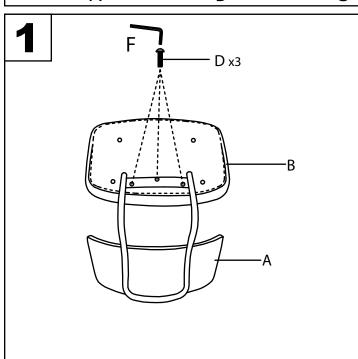

## **Walker Chair**

Part # CH-WALKER XX2 220222









## **⚠ WARNING: SEATING**

- Read all instructions carefully and completely before assembly and use. Retain for future reference.

  Keep plastic bags and small parts away from children.

   Periodically check for loose
- For residential (non-commercial) use only.
- DO NOT stand on product. Use only for intended table purpose. Max weight limit 250 lbs.

- - · Periodically check for loose hardware; retighten as necessary.
  - DO NOT use product if any component becomes damaged.
    DO NOT use power tools to assemble OR overtighten hardware.
- www.LumiSource.com