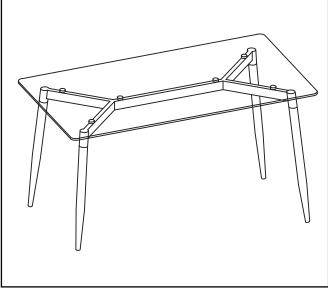

## **CLARA TABLE**

Part #OFD-CLARA XX+XX 22-0331









## **⚠** WARNING:

- Read all instructions carefully and completely before assembly and use. Retain for future reference.
- Keep plastic bags and small parts away from children.
- For residential (non-commercial) use only.
  DO NOT stand on product. Use only for intended table purpose.
- DO NOT put children or animals inside drawers (if applicable).
- · Periodically check for loose hardware; retighten as necessary.
- DO NOT use product if any component becomes damaged.
- DO NOT use power tools to assemble OR overtighten hardware.
- Max weight limit 150 lbs.