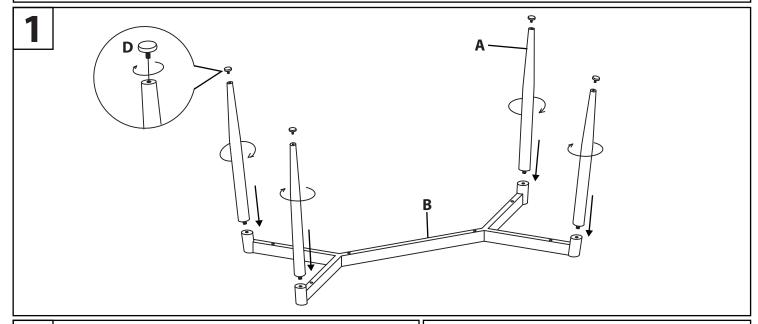

## **CLARA TABLE**

Part #OFD-CLARA XX+XX 22-0331









## **⚠** WARNING:

- Read all instructions carefully and completely before assembly and use. Retain for future reference.
- Keep plastic bags and small parts away from children.
- For residential (non-commercial) use only.
  DO NOT stand on product. Use only for intended table purpose.
- DO NOT put children or animals inside drawers (if applicable).
- · Periodically check for loose hardware; retighten as necessary.
- DO NOT use product if any component becomes damaged.
- DO NOT use power tools to assemble OR overtighten hardware.
- Max weight limit 150 lbs.