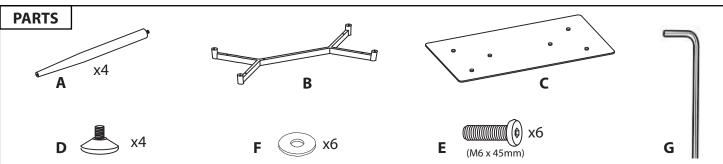

## **CLARA TABLE**

Part #OFD-CLARA XX+XX 22-0331









## **⚠** WARNING:

- Read all instructions carefully and completely before assembly and use. Retain for future reference.
- Keep plastic bags and small parts away from children.
- For residential (non-commercial) use only.
  DO NOT stand on product. Use only for intended table purpose.
- DO NOT put children or animals inside drawers (if applicable).
- · Periodically check for loose hardware; retighten as necessary.
- DO NOT use product if any component becomes damaged.
- DO NOT use power tools to assemble OR overtighten hardware.
- Max weight limit 150 lbs.