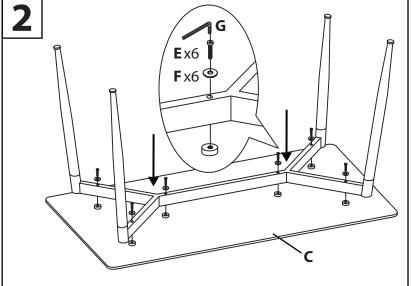

## **CLARA TABLE**

Part #OFD-CLARA XX+XX 22-0331









## **⚠** WARNING:

- Read all instructions carefully and completely before assembly and use. Retain for future reference.
- Keep plastic bags and small parts away from children.
- For residential (non-commercial) use only.
  DO NOT stand on product. Use only for intended table purpose.
- DO NOT put children or animals inside drawers (if applicable).
- · Periodically check for loose hardware; retighten as necessary.
- DO NOT use product if any component becomes damaged.
- DO NOT use power tools to assemble OR overtighten hardware.
- Max weight limit 150 lbs.