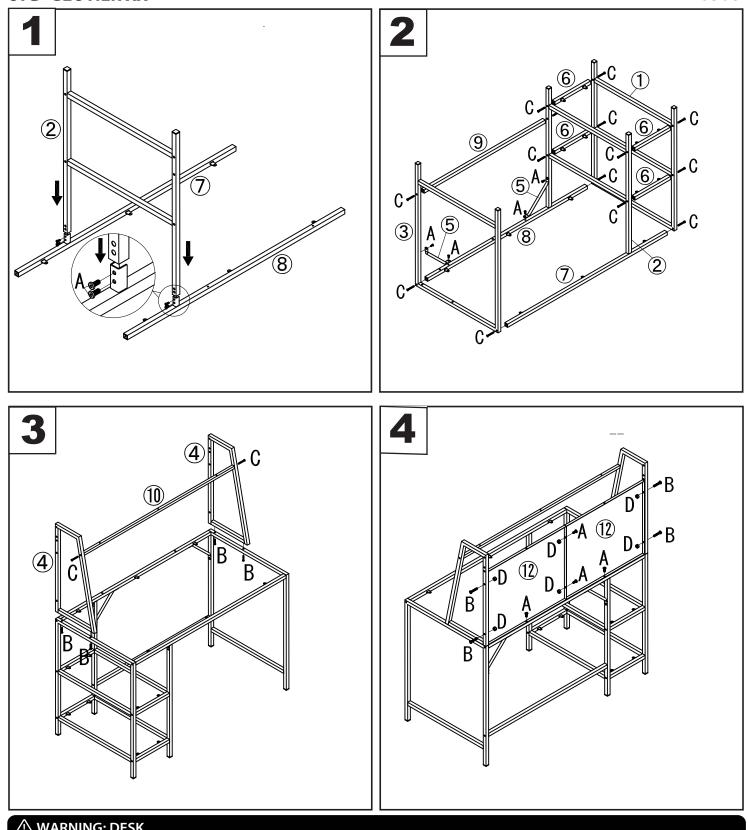

## LumiSource.... **OFD-GEOTIER DESK**

## **OFD-GEOTIER XX**

## 22-0308



## **WARNING: DESK**

- Read all instructions carefully and completely before assembly and use. Retain for future reference. Keep plastic bags and small parts away from children. Periodically check for loose
- .
- For residential (non-commercial) use only.
- DO NOT stand on product. Use only for intended table purpose. DO NOT put children or animals inside drawers (if applicable).
- Periodically check for loose hardware; retighten as necessary.
- DO NOT use product if any component becomes damaged.
- DO NOT use power tools to assemble OR overtighten hardware.
  Max weight limit 150 lbs.