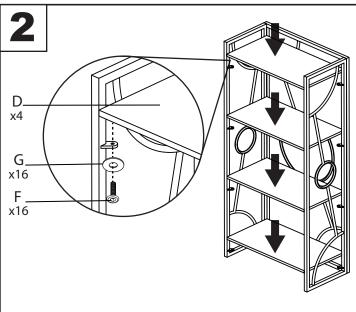

## **Constellation Bookshelf**

## Part # OBC-Constellation XX+XX

22-0408











## **MARNING: BOOKCASE**

- Read all instructions carefully and completely before assembly and use. Retain for future reference.
- Avoid setting heavier items on the top shelvesMax weight limit 25lbs per shelf.

  Noon plastic base and arrell parts are a few shidren.

  Paris d.

  Paris d.
- Keep plastic bags and small parts away from children.
  For residential (non-commercial) use only.
- Max weight limit 250 lbs.
- Item must be anchored to the wall by the frame mounts.
- · DO NOT lean, hang, or sit on the product.

- Periodically check for loose hardware; retighten as necessary.
- DO NOT use product if any component becomes damaged.
- DO NOT stand on product. Use only for intended purpose.
- DO NOT put children or animals inside drawers (if applicable).
- DO NOT use power tools t