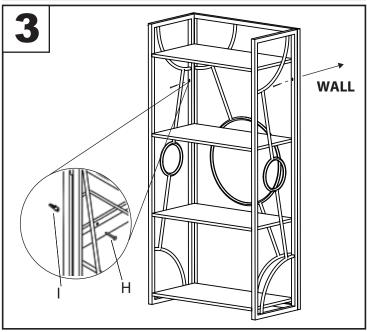

  Noon plastic base and arrell parts are a few shidren.

  Paris d.

  Paris d.
- Keep plastic bags and small parts away from children.
  For residential (non-commercial) use only.
- Max weight limit 250 lbs.
- Item must be anchored to the wall by the frame mounts.
- · DO NOT lean, hang, or sit on the product.