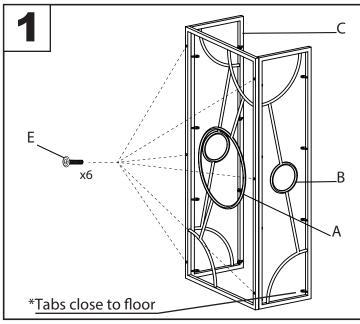

## **Constellation Bookshelf**

## Part # OBC-Constellation XX+XX

22-0408











## **MARNING: BOOKCASE**

- Read all instructions carefully and completely before assembly and use. Retain for future reference.
- Avoid setting heavier items on the top shelvesMax weight limit 25lbs per shelf.

  Noon plastic base and arrell parts are a few shidren.

  Paris d.

  Paris d.
- Keep plastic bags and small parts away from children.
  For residential (non-commercial) use only.
- Max weight limit 250 lbs.
- Item must be anchored to the wall by the frame mounts.
- · DO NOT lean, hang, or sit on the product.

- Periodically check for loose hardware; retighten as necessary.
- DO NOT use product if any component becomes damaged.
- DO NOT stand on product. Use only for intended purpose.
- DO NOT put children or animals inside drawers (if applicable).
- DO NOT use power tools