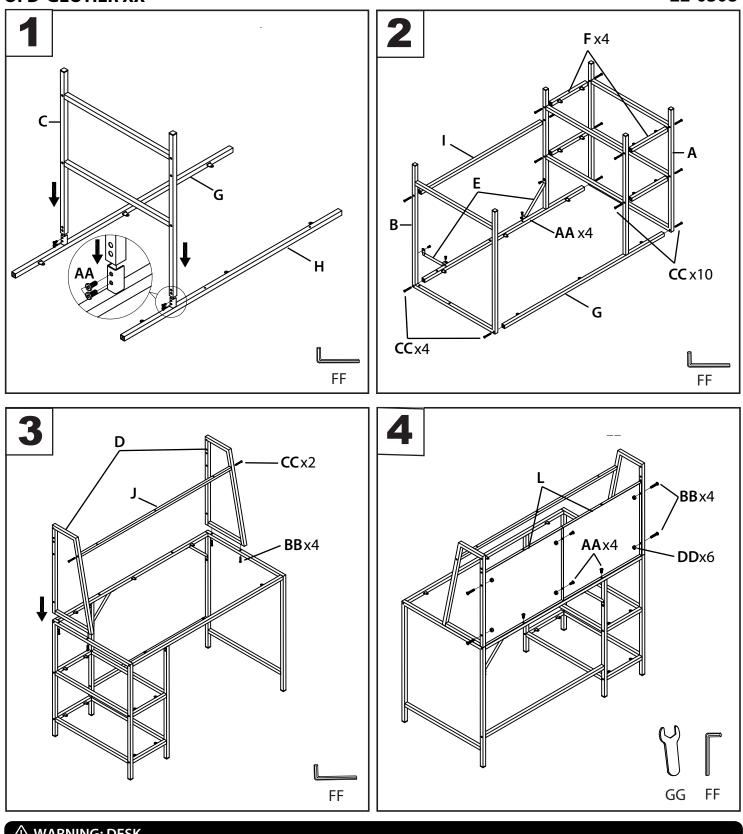

## LumiSource....

# **OFD-GEOTIER DESK**

#### **Assembly Instructions Instrucciones De Asamblea** Instructions d'Assemblée

## **OFD-GEOTIER XX**

## 22-0308

#### **WARNING: DESK**

Read all instructions carefully and completely before assembly and use. Retain for future reference.

- Keep plastic bags and small parts away from children.
- For residential (non-commercial) use only. •
- DO NOT stand on product. Use only for intended table purpose.
- DO NOT put children or animals inside drawers (if applicable).
- Periodically check for loose hardware; retighten as necessary.
- DO NOT use product if any component becomes damaged. .
- DO NOT use power tools to assemble OR overtighten hardware.
  Max weight limit 150 lbs.