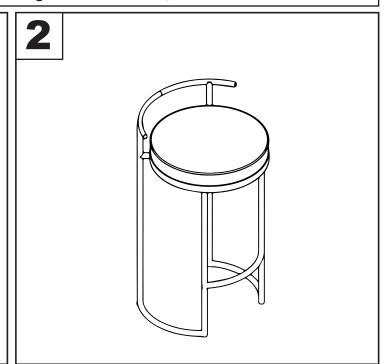

## **Round Fuji Counter Stool**

Part # L24-FUJIRND XX+XX 22-0718









## **⚠ WARNING: SEATING**

- Read all instructions carefully and completely before assembly and use. Retain for future reference.

  Keep plastic bags and small parts away from children.

   Periodically check for loose
- For residential (non-commercial) use only.
- DO NOT stand on product. Use only for intended table purpose.
- Max weight limit 250 lbs.

- - Periodically check for loose hardware; retighten as necessary.
  - DO NOT use product if any component becomes damaged.
  - DO NOT use power tools to assemble OR overtighten hardware.