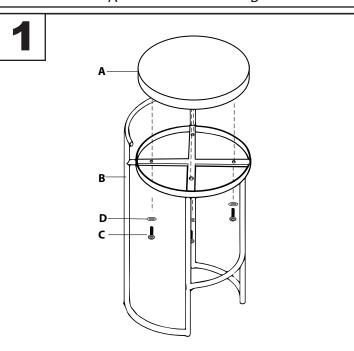

## **Round Fuji Counter Stool**

Part # L24-FUJIRND XX+XX 22-0718









## **⚠ WARNING: SEATING**

- Read all instructions carefully and completely before assembly and use. Retain for future reference.

  Keep plastic bags and small parts away from children.

   Periodically check for loose
- For residential (non-commercial) use only.
- DO NOT stand on product. Use only for intended table purpose.
- Max weight limit 250 lbs.

- - Periodically check for loose hardware; retighten as necessary.
  - DO NOT use product if any component becomes damaged.
  - DO NOT use power tools to assemble OR overtighten hardware.