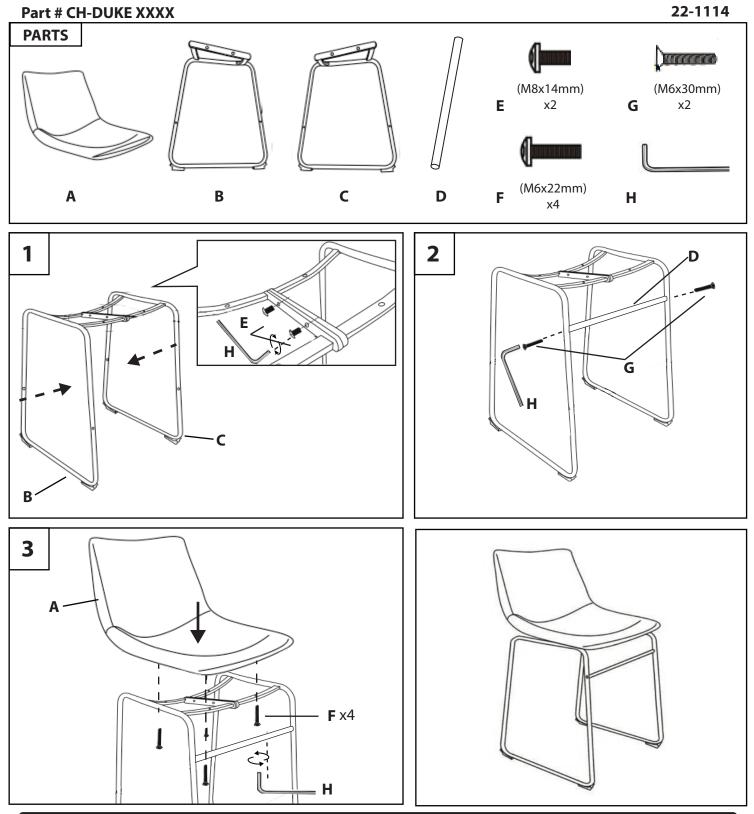

## LumiSource... DUKE DINING CHAIR

## Assembly Instructions Instructions De Asamblea Instructions d'Assemblée



## **WARNING:**

- Read all instructions carefully and completely before assembly and use. Retain for future reference.
- Keep plastic bags and small parts away from children.
- DO NOT use power tools.
- DO NOT overtighten hardware.

## www.Lumisource.com

- Periodically check for loose hardware; retighten as necessary.
- DO NOT use product if any component becomes damaged.
- For residential (non-commercial) use only.
- Max weight limit 250 lbs.
- DO NOT stand on product. Use only for intended purpose.