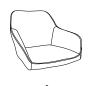

## **Daniella Dining Chair**

Part # DC-DANIELLA XXXX

21-0422

## **PARTS**























## ⚠ WARNING: SEATING

- Read all instructions carefully and completely before assembly and use. Retain for future reference.

  Keep plastic bags and small parts away from children.

   Periodically check for loose
- For residential (non-commercial) use only.
- DO NOT stand on product. Use only for intended table purpose.
- Max weight limit 250 lbs.

- - Periodically check for loose hardware; retighten as necessary.
  - DO NOT use product if any component becomes damaged.
  - DO NOT use power tools to assemble OR overtighten hardware.