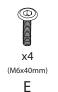

## **Daniella Dining Chair**

Part # DC-DANIELLA XXXX

21-0422

## **PARTS**























## ⚠ WARNING: SEATING

- Read all instructions carefully and completely before assembly and use. Retain for future reference.

  Keep plastic bags and small parts away from children.

   Periodically check for loose
- For residential (non-commercial) use only.
- DO NOT stand on product. Use only for intended table purpose.
- Max weight limit 250 lbs.

- - Periodically check for loose hardware; retighten as necessary.
  - DO NOT use product if any component becomes damaged.
  - DO NOT use power tools to assemble OR overtighten hardware.