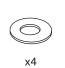

## **Daniella Dining Chair**

Part # DC-DANIELLA XXXX

21-0422

## **PARTS**























## ⚠ WARNING: SEATING

- Read all instructions carefully and completely before assembly and use. Retain for future reference.

  Keep plastic bags and small parts away from children.

   Periodically check for loose
- For residential (non-commercial) use only.
- DO NOT stand on product. Use only for intended table purpose.
- Max weight limit 250 lbs.

- - Periodically check for loose hardware; retighten as necessary.
  - DO NOT use product if any component becomes damaged.
  - DO NOT use power tools to assemble OR overtighten hardware.