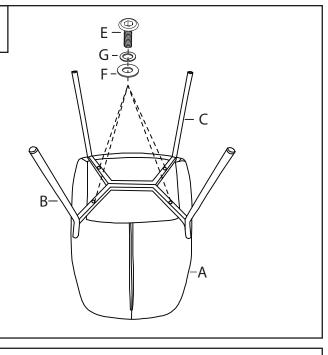

## **Daniella Dining Chair**

Part # DC-DANIELLA XXXX

21-0422

## **PARTS**























## ⚠ WARNING: SEATING

- Read all instructions carefully and completely before assembly and use. Retain for future reference.

  Keep plastic bags and small parts away from children.

   Periodically check for loose
- For residential (non-commercial) use only.
- DO NOT stand on product. Use only for intended table purpose.
- Max weight limit 250 lbs.

- - Periodically check for loose hardware; retighten as necessary.
  - DO NOT use product if any component becomes damaged.
  - DO NOT use power tools to assemble OR overtighten hardware.