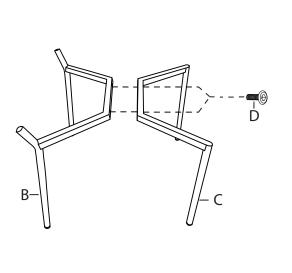

## **Daniella Dining Chair**

Part # DC-DANIELLA XXXX

21-0422

## **PARTS**























## ⚠ WARNING: SEATING

- Read all instructions carefully and completely before assembly and use. Retain for future reference.

  Keep plastic bags and small parts away from children.

   Periodically check for loose
- For residential (non-commercial) use only.
- DO NOT stand on product. Use only for intended table purpose.
- Max weight limit 250 lbs.

- - Periodically check for loose hardware; retighten as necessary.
  - DO NOT use product if any component becomes damaged.
  - DO NOT use power tools to assemble OR overtighten hardware.