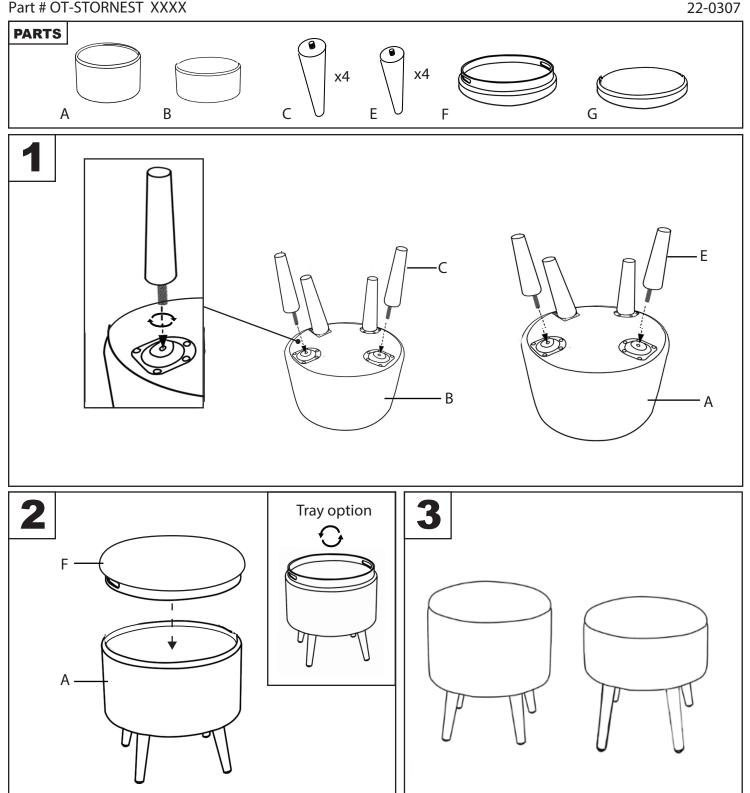

## LumiSource.... TRAY STORAGE OTTOMAN SET

Assembly Instructions Instrucciones De Asamblea Instructions d'Assemblée

## Part # OT-STORNEST XXXX