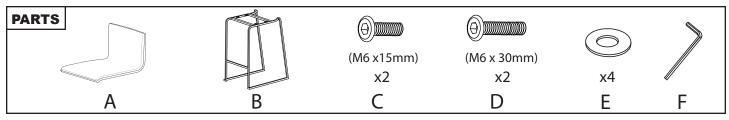

## **Mara Upholstered Bar Stool**

## Part# B30-MARAUP XX+XX

## **B26-MARAUP 22-0420**







## MARNING: SEATING: CHAIR, COUNTER/BAR, OFFICE

- Read all instructions carefully and completely before assembly and use. Retain for future reference.
- Keep plastic bags and small parts away from children. For residential (non-commercial) use only.
- DO NOT stand on product. Use only for intended table purpose.
- Max weight limit 250 lbs.
- · Periodically check for loose hardware; retighten as necessary.
- DO NOT use product if any component becomes damaged.
- DO NOT use power tools to assemble OR overtighten hardware.