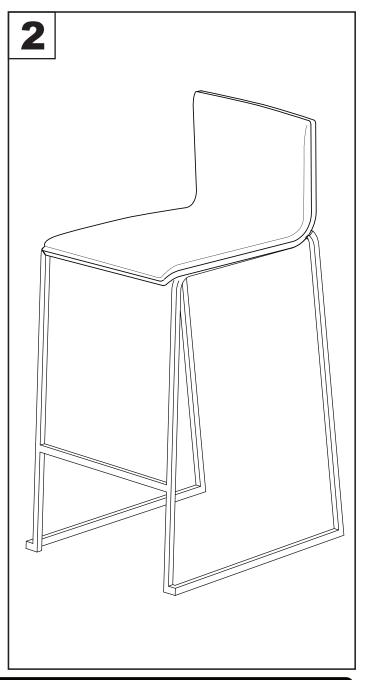

## **Mara Upholstered Bar Stool**

## Part# B30-MARAUP XX+XX

## **B26-MARAUP 22-0420**







## MARNING: SEATING: CHAIR, COUNTER/BAR, OFFICE

- Read all instructions carefully and completely before assembly and use. Retain for future reference.
- Keep plastic bags and small parts away from children. For residential (non-commercial) use only.
- DO NOT stand on product. Use only for intended table purpose.
- Max weight limit 250 lbs.
- · Periodically check for loose hardware; retighten as necessary.
- DO NOT use product if any component becomes damaged.
- DO NOT use power tools to assemble OR overtighten hardware.