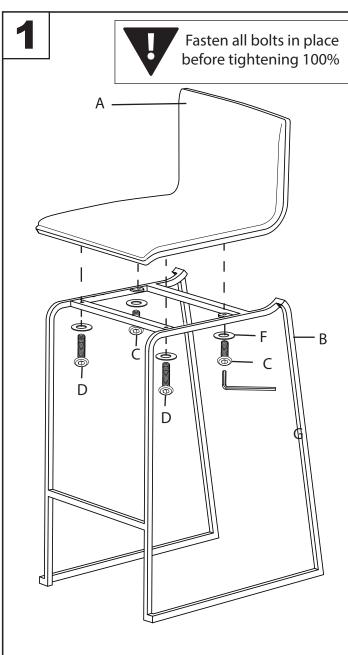

## **Mara Upholstered Bar Stool**

## Part# B30-MARAUP XX+XX

## **B26-MARAUP 22-0420**







## MARNING: SEATING: CHAIR, COUNTER/BAR, OFFICE

- Read all instructions carefully and completely before assembly and use. Retain for future reference.
- Keep plastic bags and small parts away from children. For residential (non-commercial) use only.
- DO NOT stand on product. Use only for intended table purpose.
- Max weight limit 250 lbs.
- · Periodically check for loose hardware; retighten as necessary.
- DO NOT use product if any component becomes damaged.
- DO NOT use power tools to assemble OR overtighten hardware.