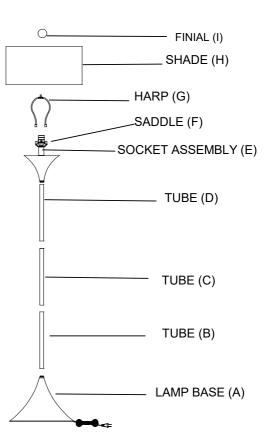

## **ASSEMBLY INSTRUCTIONS**

ITEM NO: SF90196

- 1. FASTEN TUBE (B) ONTO LAMP BASE (A), TUBE (C) ONTO TUBE (B), TUBE (D) ONTO TUBE (C)
- 2. FASTEN SOCKET ASSEMBLY (E) ONTO TUBE (D), BE CAREFUL NOT TO TWIST POWER CORD AND TIGHTEN SECURELY
- 3. PLACE HARP (G) ONTO SADDLE (F)
- 4. PLACE SHADE (H) ONTO HARP (G) AND TIGHTEN WITH FINIAL (I)
- 5. PLEASE USE 3-WAY 100W BULB ON THE LAMP(BULB NOT INCLUDED).