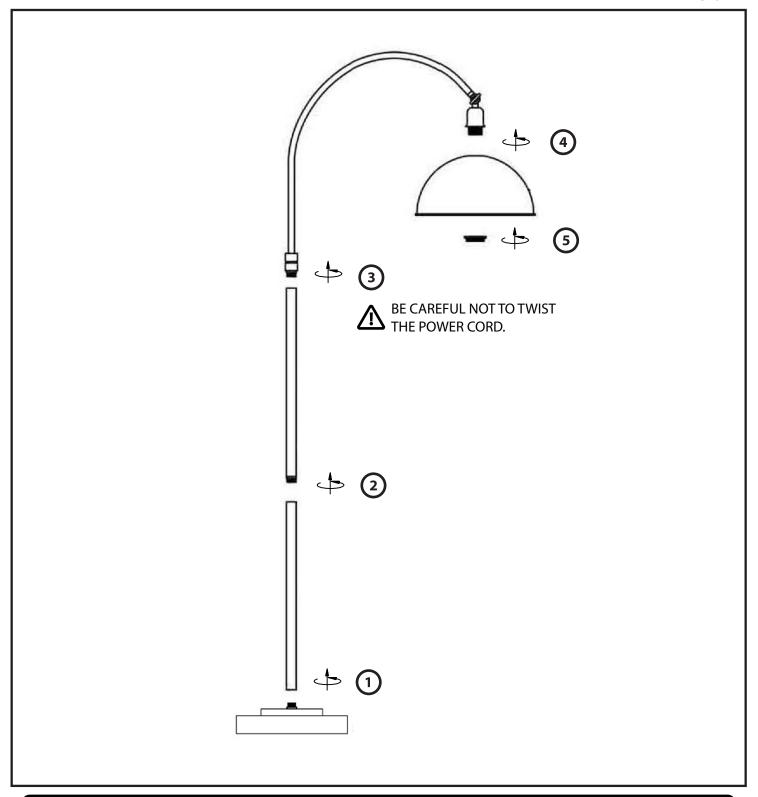

## **Emery Floor Lamp**

Part # FL63-EMRY-DBL XX 23-0712



## **⚠** WARNING:

- Read all instructions carefully and completely before assembly and use. Retain for future reference.
- Keep plastic bags and small parts away from children.
- For residential (non-commercial) use only.
  Warning: Risk of fire; Use 150W bulb (top) and 60W bulb (bottom) max.
- Electrocution hazard.
- DO NOT use if cord is frayed/damaged.

- Periodically check for loose hardware; retighten as necessary.
- DO NOT use product if any component becomes damaged.
- DO NOT use power tools to assemble OR overtighten hardware.
- DO NOT stand on product. Use only for intended purpose.
  Max weight limit 25 lbs.
- www.LumiSource.com