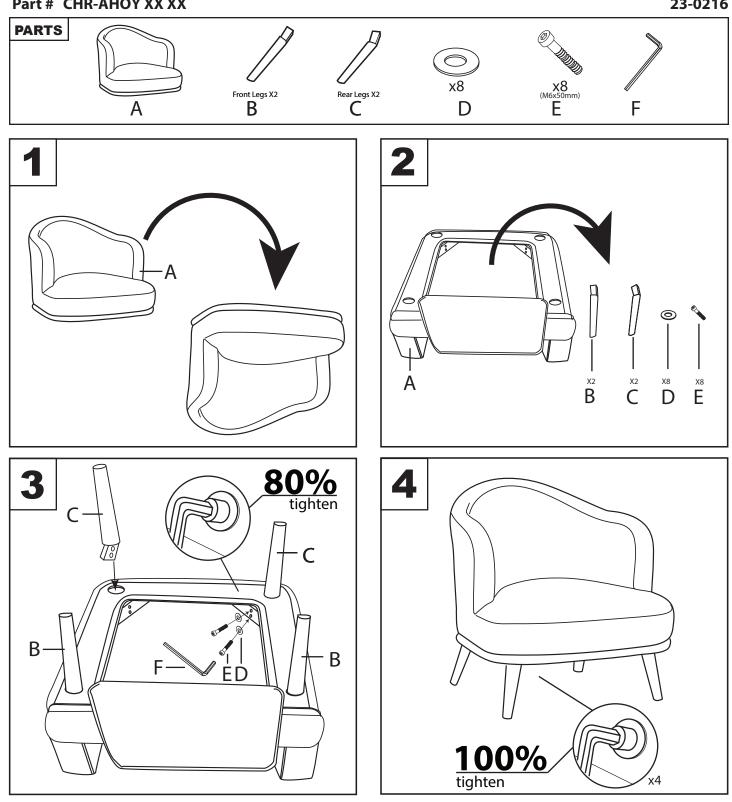

# LumiSource... **Ahoy Accent Chair**

#### **Assembly Instructions Instrucciones De Asamblea** Instructions d'Assemblée

#### Part # CHR-AHOY XX XX

### 23-0216



## **WARNING: SEATING**

- Read all instructions carefully and completely before assembly and use. Retain for future reference.Keep plastic bags and small parts away from children.• Periodically check for looseFor residential (non-commercial) use only.• DO NOT use product if any of
- •
- •
- DO NOT stand on product. Use only for intended table purpose. Max weight limit 250 lbs.
- Periodically check for loose hardware; retighten as necessary. DO NOT use product if any component becomes damaged.

  - DO NOT use power tools to assemble OR overtighten hardware.