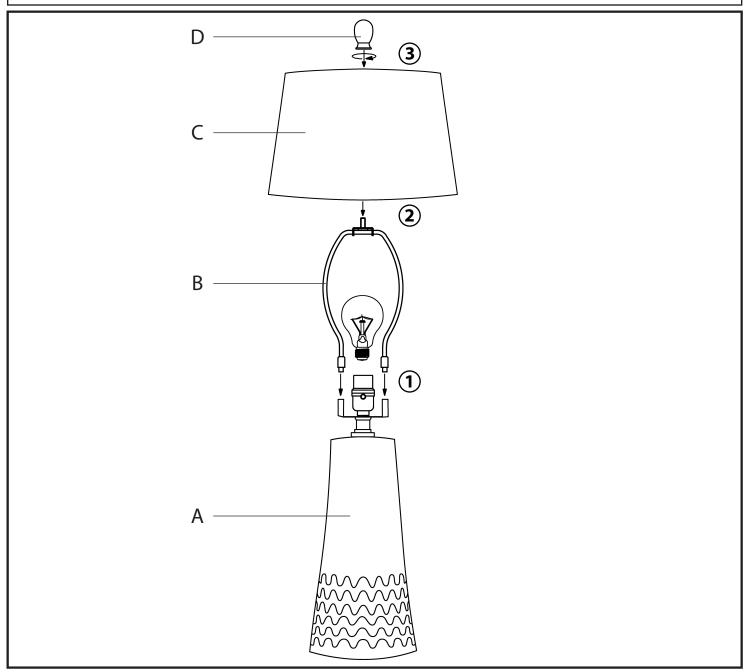

## **Penelope Table Lamp**

Part # TL22-PNLPE XXXX 23-0213





## **⚠ WARNING: LIGHTING**

- Read all instructions carefully and completely before assembly and use. Retain for future reference.
- Keep plastic bags and small parts away from children.
- For residential (non-commercial) use only.
- Warning: Risk of fire; Use 60 watt bulb max.
- · Electrocution hazard.
- DO NOT use if cord is frayed/damaged.

- Periodically check for loose hardware; retighten as necessary.
- DO NOT use product if any component becomes damaged.
- DO NOT use power tools to assemble OR overtighten hardware.
- DO NOT stand on product. Use only for intended purpose.
- Max weight limit 25 lbs.