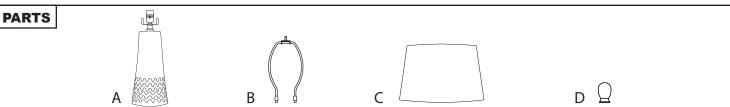

## **Penelope Table Lamp**

Part # TL22-PNLPE XXXX 23-0213





## **⚠ WARNING: LIGHTING**

- Read all instructions carefully and completely before assembly and use. Retain for future reference.
- Keep plastic bags and small parts away from children.
- For residential (non-commercial) use only.
- Warning: Risk of fire; Use 60 watt bulb max.
- · Electrocution hazard.
- DO NOT use if cord is frayed/damaged.

- Periodically check for loose hardware; retighten as necessary.
- DO NOT use product if any component becomes damaged.
- DO NOT use power tools to assemble OR overtighten hardware.
- DO NOT stand on product. Use only for intended purpose.
- Max weight limit 25 lbs.