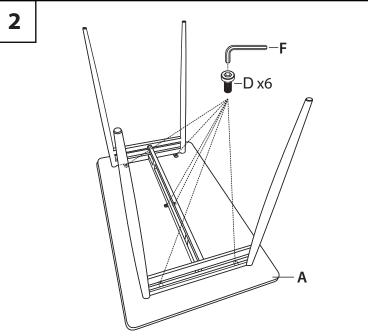

## **Marcel Counter Table**

## Part # CT-MARCEL XXXX 22-0531 **PARTS** (M6 x 16mm) (M6 x 12mm) х6 х4 В D Ε







## **⚠ WARNING:TABLE**

- Read all instructions carefully and completely before assembly and use. Retain for future reference.

  Keep plastic bags and small parts away from children.

  Periodically check for loose
- For residential (non-commercial) use only.
- DO NOT stand on product. Use only for intended table purpose.
- Max weight limit 150 lbs.

- Periodically check for loose hardware; retighten as necessary.
- DO NOT use product if any component becomes damaged.
- DO NOT use power tools to assemble OR overtighten hardware.
- www.lumisource.com