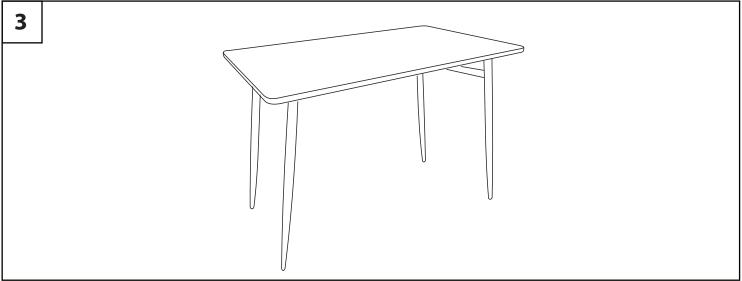

## **Marcel Counter Table**

## Part # CT-MARCEL XXXX 22-0531 **PARTS** (M6 x 16mm) (M6 x 12mm) х6 х4 В D Ε







## **⚠ WARNING:TABLE**

- Read all instructions carefully and completely before assembly and use. Retain for future reference.

  Keep plastic bags and small parts away from children.

  Periodically check for loose
- For residential (non-commercial) use only.
- DO NOT stand on product. Use only for intended table purpose.
- Max weight limit 150 lbs.

- Periodically check for loose hardware; retighten as necessary.
- DO NOT use product if any component becomes damaged.
- DO NOT use power tools to assemble OR overtighten hardware.
- www.lumisource.com