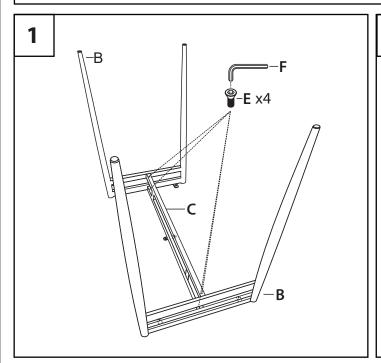

## **Marcel Counter Table**

## Part # CT-MARCEL XXXX 22-0531 **PARTS** (M6 x 16mm) (M6 x 12mm) х6 х4 В D Ε







## **⚠ WARNING:TABLE**

- Read all instructions carefully and completely before assembly and use. Retain for future reference.

  Keep plastic bags and small parts away from children.

  Periodically check for loose
- For residential (non-commercial) use only.
- DO NOT stand on product. Use only for intended table purpose.
- Max weight limit 150 lbs.

- Periodically check for loose hardware; retighten as necessary.
- DO NOT use product if any component becomes damaged.
- DO NOT use power tools to assemble OR overtighten hardware.
- www.lumisource.com