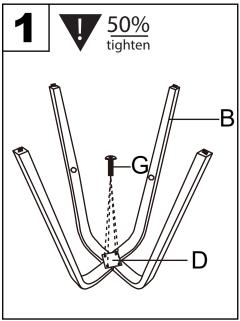

## Grotto Bar/Counter Stool Frame

Part # B21/23/27-GRT-X XX (Square footrest)

22-0317















## ↑ WARNING: SEATING: CHAIR, COUNTER/BAR, OFFICE

- Read all instructions carefully and completely before assembly and use. Retain for future reference.
- Keep plastic bags and small parts away from children. For residential (non-commercial) use only.
- DO NOT stand on product. Use only for intended table purpose.
- Max weight limit 250 lbs.

- Periodically check for loose hardware; retighten as necessary.
- DO NOT use product if any component becomes damaged.
- DO NOT use power tools to assemble OR overtighten hardware.

www.LumiSource.com