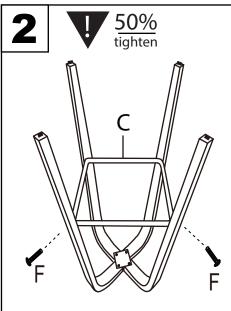

## Grotto Bar/Counter Stool Frame

Part # B21/23/27-GRT-X XX (Square footrest)

22-0317















## ↑ WARNING: SEATING: CHAIR, COUNTER/BAR, OFFICE

- Read all instructions carefully and completely before assembly and use. Retain for future reference.
- Keep plastic bags and small parts away from children. For residential (non-commercial) use only.
- DO NOT stand on product. Use only for intended table purpose.
- Max weight limit 250 lbs.

- Periodically check for loose hardware; retighten as necessary.
- DO NOT use product if any component becomes damaged.
- DO NOT use power tools to assemble OR overtighten hardware.

www.LumiSource.com