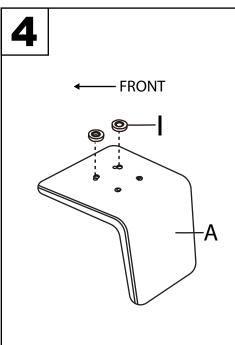

## Grotto Bar/Counter Stool Frame

Part # B21/23/27-GRT-X XX (Square footrest)

22-0317