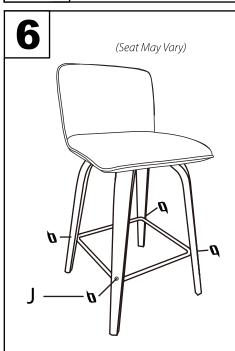

## Grotto Bar/Counter Stool Frame

Part # B21/23/27-GRT-X XX (Square footrest)

22-0317