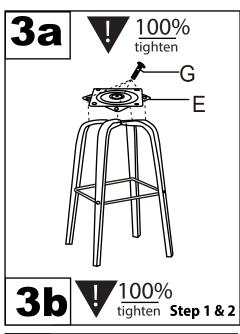

## Grotto Bar/Counter Stool Frame

Part # B21/23/27-GRT-X XX (Square footrest)

22-0317















## ↑ WARNING: SEATING: CHAIR, COUNTER/BAR, OFFICE

- Read all instructions carefully and completely before assembly and use. Retain for future reference.
- Keep plastic bags and small parts away from children. For residential (non-commercial) use only.
- DO NOT stand on product. Use only for intended table purpose.
- Max weight limit 250 lbs.

- Periodically check for loose hardware; retighten as necessary.
- DO NOT use product if any component becomes damaged.
- DO NOT use power tools to assemble OR overtighten hardware.

www.LumiSource.com