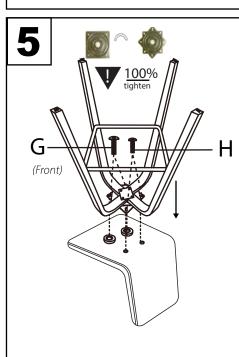

## Grotto Bar/Counter Stool Frame

Part # B21/23/27-GRT-X XX (Square footrest)

22-0317