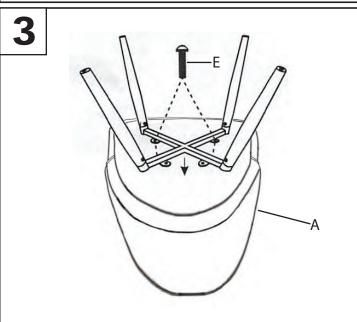

## **FARMHOUSE 16 INCH WOOD DINING CHAIR LEGS FOR CURVED SEAT**

## Part # L16-94FHC XX+XX 21-1222