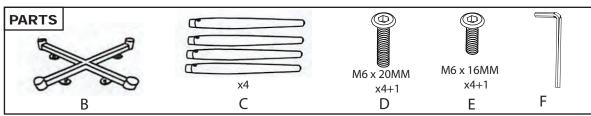

## **FARMHOUSE 16 INCH WOOD DINING CHAIR LEGS FOR CURVED SEAT**

## Part # L16-94FHC XX+XX 21-1222













## **⚠** WARNING: SEATING: CHAIR, COUNTER/BAR, OFFICE

- Read all instructions carefully and completely before assembly and use. Retain for future reference. Keep plastic bags and small parts away from children. Periodically check for loose
- For residential (non-commercial) use only.
- DO NOT stand on product. Use only for intended table purpose.
- Max weight limit 250 lbs.

- Periodically check for loose hardware; retighten as necessary.
- DO NOT use product if any component becomes damaged.
- DO NOT use power tools to assemble OR overtighten hardware.

www.LumiSource.com