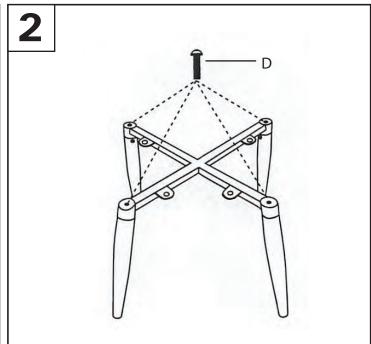

## **FARMHOUSE 16 INCH WOOD DINING CHAIR LEGS FOR CURVED SEAT**

## Part # L16-94FHC XX+XX 21-1222













## **⚠** WARNING: SEATING: CHAIR, COUNTER/BAR, OFFICE

- Read all instructions carefully and completely before assembly and use. Retain for future reference. Keep plastic bags and small parts away from children. Periodically check for loose
- For residential (non-commercial) use only.
- DO NOT stand on product. Use only for intended table purpose.
- Max weight limit 250 lbs.

- Periodically check for loose hardware; retighten as necessary.
- DO NOT use product if any component becomes damaged.
- DO NOT use power tools to assemble OR overtighten hardware.

www.LumiSource.com