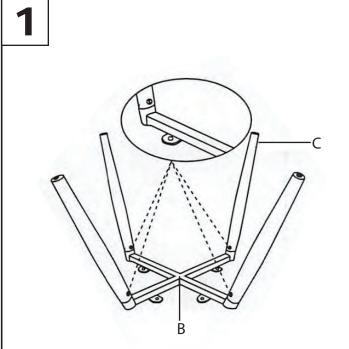

## **FARMHOUSE 16 INCH WOOD DINING CHAIR LEGS FOR CURVED SEAT**

## Part # L16-94FHC XX+XX 21-1222













## **⚠** WARNING: SEATING: CHAIR, COUNTER/BAR, OFFICE

- Read all instructions carefully and completely before assembly and use. Retain for future reference. Keep plastic bags and small parts away from children. Periodically check for loose
- For residential (non-commercial) use only.
- DO NOT stand on product. Use only for intended table purpose.
- Max weight limit 250 lbs.

- Periodically check for loose hardware; retighten as necessary.
- DO NOT use product if any component becomes damaged.
- DO NOT use power tools to assemble OR overtighten hardware.

www.LumiSource.com