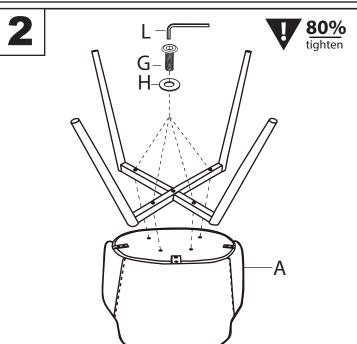

## Half-Lap 17" Metal Chair Legs (Curved)

Part # L17-94HLC XX XXXX 21-1229











## ⚠ WARNING: SEATING: CHAIR, COUNTER/BAR, OFFICE

- Read all instructions carefully and completely before assembly and use. Retain for future reference.
- Keep plastic bags and small parts away from children. For residential (non-commercial) use only.
- DO NOT stand on product. Use only for intended table purpose.
- Max weight limit 250 lbs.

- Periodically check for loose hardware; retighten as necessary.
- DO NOT use product if any component becomes damaged.
- DO NOT use power tools to assemble OR overtighten hardware.