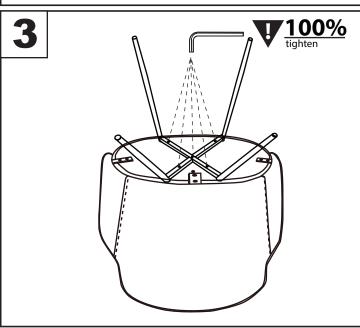

## Half-Lap 17" Metal Chair Legs (Curved)

Part # L17-94HLC XX XXXX 21-1229











## ⚠ WARNING: SEATING: CHAIR, COUNTER/BAR, OFFICE

- Read all instructions carefully and completely before assembly and use. Retain for future reference.
- Keep plastic bags and small parts away from children. For residential (non-commercial) use only.
- DO NOT stand on product. Use only for intended table purpose.
- Max weight limit 250 lbs.

- Periodically check for loose hardware; retighten as necessary.
- DO NOT use product if any component becomes damaged.
- DO NOT use power tools to assemble OR overtighten hardware.