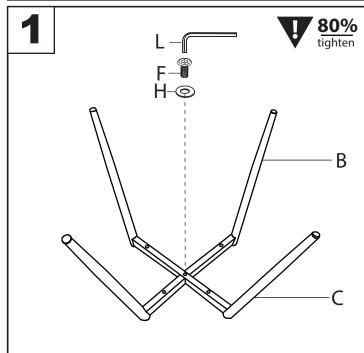

## Half-Lap 17" Metal Chair Legs (Curved)

Part # L17-94HLC XX XXXX 21-1229











## ⚠ WARNING: SEATING: CHAIR, COUNTER/BAR, OFFICE

- Read all instructions carefully and completely before assembly and use. Retain for future reference.
- Keep plastic bags and small parts away from children. For residential (non-commercial) use only.
- DO NOT stand on product. Use only for intended table purpose.
- Max weight limit 250 lbs.

- Periodically check for loose hardware; retighten as necessary.
- DO NOT use product if any component becomes damaged.
- DO NOT use power tools to assemble OR overtighten hardware.