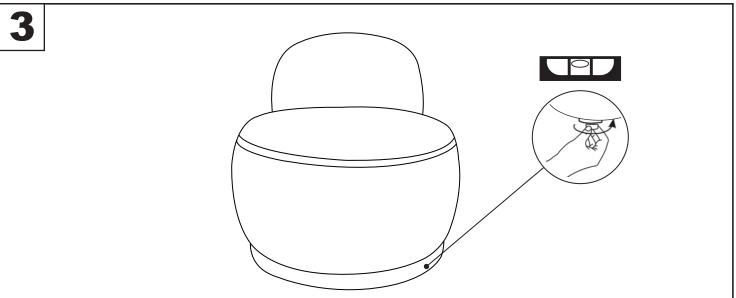

## **Kimi Accent Chair**

Part # CHR-KIMI XX 24-0617









## **⚠ WARNING: SEATING**

- Read all instructions carefully and completely before assembly and use. Retain for future reference. Keep plastic bags and small parts away from children.

  Periodically check for loose For residential (non-commercial) use only.

  DO NOT use product if any

- DO NOT stand on product. Use only for intended table purpose.
- Max weight limit 250 lbs.

- Periodically check for loose hardware; retighten as necessary. DO NOT use product if any component becomes damaged.
- DO NOT use power tools to assemble OR overtighten hardware.