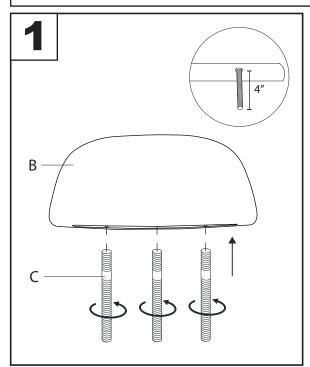

## **Kimi Accent Chair**

Part # CHR-KIMI XX 24-0617









## **⚠ WARNING: SEATING**

- Read all instructions carefully and completely before assembly and use. Retain for future reference. Keep plastic bags and small parts away from children.

  Periodically check for loose For residential (non-commercial) use only.

  DO NOT use product if any

- DO NOT stand on product. Use only for intended table purpose.
- Max weight limit 250 lbs.

- Periodically check for loose hardware; retighten as necessary. DO NOT use product if any component becomes damaged.
- DO NOT use power tools to assemble OR overtighten hardware.