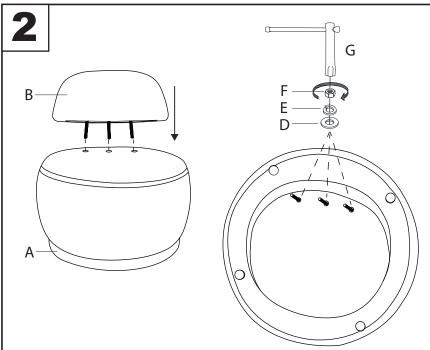

## **Kimi Accent Chair**

Part # CHR-KIMI XX 24-0617









## **⚠ WARNING: SEATING**

- Read all instructions carefully and completely before assembly and use. Retain for future reference. Keep plastic bags and small parts away from children.

  Periodically check for loose For residential (non-commercial) use only.

  DO NOT use product if any

- DO NOT stand on product. Use only for intended table purpose.
- Max weight limit 250 lbs.

- Periodically check for loose hardware; retighten as necessary. DO NOT use product if any component becomes damaged.
- DO NOT use power tools to assemble OR overtighten hardware.