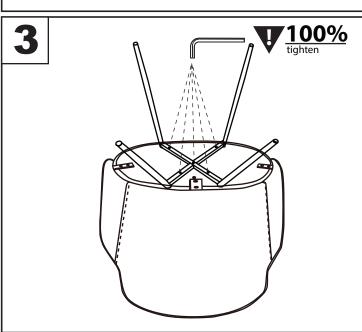

## Half-Lap 17" Metal Chair Legs (Flat)

Part # L17-94HLF XX XXXX 21-1229











## MARNING: SEATING: CHAIR, COUNTER/BAR, OFFICE

- Read all instructions carefully and completely before assembly and use. Retain for future reference.
- Keep plastic bags and small parts away from children. For residential (non-commercial) use only.
- DO NOT stand on product. Use only for intended table purpose.
- Max weight limit 250 lbs.

- Periodically check for loose hardware; retighten as necessary.
- DO NOT use product if any component becomes damaged.
- DO NOT use power tools to assemble OR overtighten hardware.