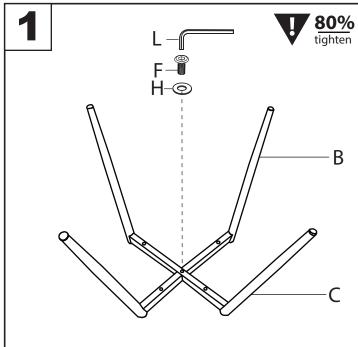

## Half-Lap 17" Metal Chair Legs (Flat)

Part # L17-94HLF XX XXXX 21-1229











## MARNING: SEATING: CHAIR, COUNTER/BAR, OFFICE

- Read all instructions carefully and completely before assembly and use. Retain for future reference.
- Keep plastic bags and small parts away from children. For residential (non-commercial) use only.
- DO NOT stand on product. Use only for intended table purpose.
- Max weight limit 250 lbs.

- Periodically check for loose hardware; retighten as necessary.
- DO NOT use product if any component becomes damaged.
- DO NOT use power tools to assemble OR overtighten hardware.