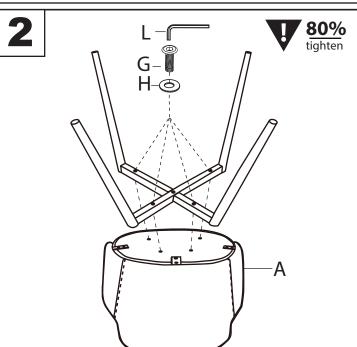

## Half-Lap 17" Metal Chair Legs (Flat)

Part # L17-94HLF XX XXXX 21-1229











## MARNING: SEATING: CHAIR, COUNTER/BAR, OFFICE

- Read all instructions carefully and completely before assembly and use. Retain for future reference.
- Keep plastic bags and small parts away from children. For residential (non-commercial) use only.
- DO NOT stand on product. Use only for intended table purpose.
- Max weight limit 250 lbs.

- Periodically check for loose hardware; retighten as necessary.
- DO NOT use product if any component becomes damaged.
- DO NOT use power tools to assemble OR overtighten hardware.