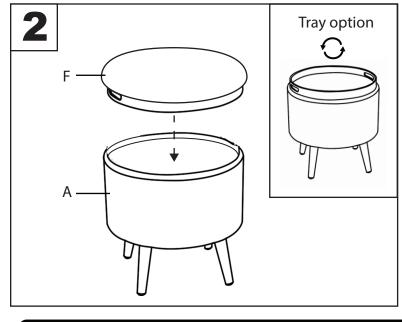

## TRAY STORAGE PLUSH OTTOMAN SET

Part # OT-TRAYSTORPLSH XXXX

24-118









## ⚠ WARNING: STORAGE BENCHES/OTTOMANS

- Read all instructions carefully and completely before assembly and use. Retain for future reference.
- Keep plastic bags and small parts away from children.
- For residential (non-commercial) use only.
- Suffocation warning\* Do not put children or animals inside.
- Max weight limit 250 lbs.

- Periodically check for loose hardware; retighten as necessary.
- DO NOT use product if any component becomes damaged.
  DO NOT use power tools to assemble OR overtighten hardware.
  DO NOT stand on product. Use only for intended seating purpose.