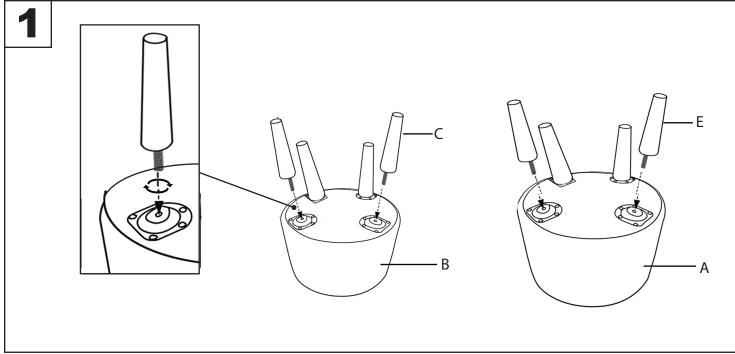

## TRAY STORAGE PLUSH OTTOMAN SET

Part # OT-TRAYSTORPLSH XXXX

24-118









## ⚠ WARNING: STORAGE BENCHES/OTTOMANS

- Read all instructions carefully and completely before assembly and use. Retain for future reference.
- Keep plastic bags and small parts away from children.
- For residential (non-commercial) use only.
- Suffocation warning\* Do not put children or animals inside.
- Max weight limit 250 lbs.

- Periodically check for loose hardware; retighten as necessary.
- DO NOT use product if any component becomes damaged.
  DO NOT use power tools to assemble OR overtighten hardware.
  DO NOT stand on product. Use only for intended seating purpose.