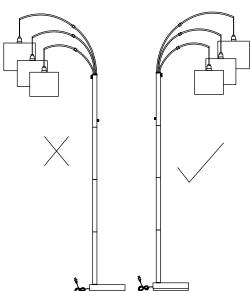

- · Periodically check for loose hardware; retighten as necessary.
- DO NOT use product if any component becomes damaged.
- DO NOT use power tools to assemble OR overtighten hardware.
  DO NOT stand on product. Use only for intended purpose.
- Max weight limit 25 lbs.