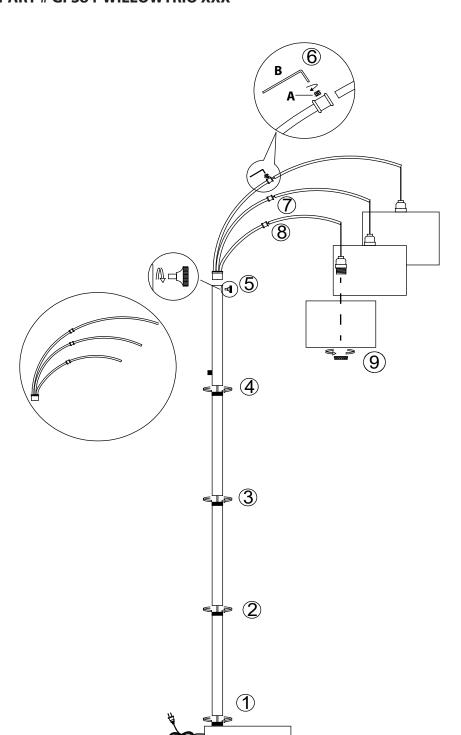

## Willow Trio Floor Lamp

PART # GFS84-WILLOWTRIO XXX

25-0211







## ♠ WARNING:

- Read all instructions carefully and completely before assembly and use. Retain for future reference.
- Keep plastic bags and small parts away from children. For residential (non-commercial) use only.
- Warning: Risk of fire; Use 60W bulb (top) and 25W bulb (bottom) max.
- Electrocution hazard.
- DO NOT use if cord is frayed/damaged.

- · Periodically check for loose hardware; retighten as necessary.
- DO NOT use product if any component becomes damaged.
- DO NOT use power tools to assemble OR overtighten hardware.
  DO NOT stand on product. Use only for intended purpose.
- Max weight limit 25 lbs.