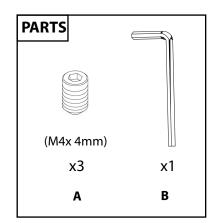

- · Periodically check for loose hardware; retighten as necessary.
- DO NOT use product if any component becomes damaged.
- DO NOT use power tools to assemble OR overtighten hardware.
  DO NOT stand on product. Use only for intended purpose.
- Max weight limit 25 lbs.