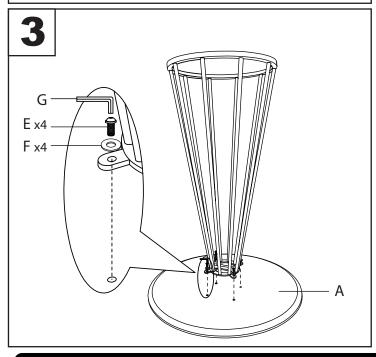

## **Canary Cosmo Counter Table**

## Part # T36-CNRY-CNRYCSMO2 XX XX

24-1003



















## ♠ WARNING:TABLE

- Read all instructions carefully and completely before assembly and use. Retain for future reference. Keep plastic bags and small parts away from children. Periodically check for loose Periodically check for loose hardware; retighten as necessary.
- For residential (non-commercial) use only.
  - DO NOT stand on product. Use only for intended table purpose.
- Max weight limit 150 lbs.

- DO NOT use product if any component becomes damaged.
- DO NOT use power tools to assemble OR overtighten hardware.