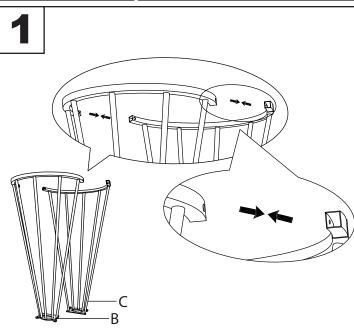

## **Canary Cosmo Counter Table**

## Part # T36-CNRY-CNRYCSMO2 XX XX

24-1003



















## ♠ WARNING:TABLE

- Read all instructions carefully and completely before assembly and use. Retain for future reference. Keep plastic bags and small parts away from children. Periodically check for loose Periodically check for loose hardware; retighten as necessary.
- For residential (non-commercial) use only.
  - DO NOT stand on product. Use only for intended table purpose.
- Max weight limit 150 lbs.

- DO NOT use product if any component becomes damaged.
- DO NOT use power tools to assemble OR overtighten hardware.