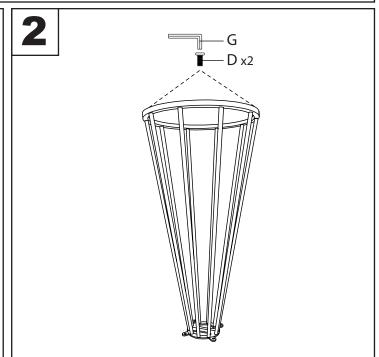

## **Canary Cosmo Counter Table**

## Part # T36-CNRY-CNRYCSMO2 XX XX

24-1003



















## ♠ WARNING:TABLE

- Read all instructions carefully and completely before assembly and use. Retain for future reference. Keep plastic bags and small parts away from children. Periodically check for loose Periodically check for loose hardware; retighten as necessary.
- For residential (non-commercial) use only.
  - DO NOT stand on product. Use only for intended table purpose.
- Max weight limit 150 lbs.

- DO NOT use product if any component becomes damaged.
- DO NOT use power tools to assemble OR overtighten hardware.