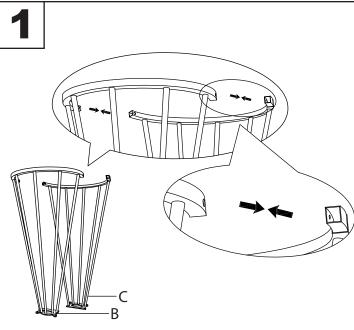

## **Canary Cosmo Bar Table**

## Part # T42-CNRY-CNRYCSMO2 XX XX

24-1003



















## **⚠ WARNING:TABLE**

- Read all instructions carefully and completely before assembly and use. Retain for future reference. Keep plastic bags and small parts away from children. Periodically check for loose Periodically check for loose hardware; retighten as necessary.
- For residential (non-commercial) use only.
- DO NOT stand on product. Use only for intended table purpose.
- Max weight limit 150 lbs.

- DO NOT use product if any component becomes damaged.
  DO NOT use power tools to assemble OR overtighten hardware.