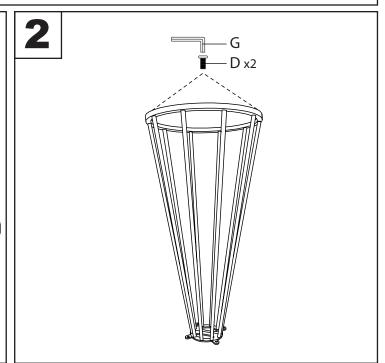

## **Canary Cosmo Bar Table**

## Part # T42-CNRY-CNRYCSMO2 XX XX

24-1003



















## **⚠ WARNING:TABLE**

- Read all instructions carefully and completely before assembly and use. Retain for future reference. Keep plastic bags and small parts away from children. Periodically check for loose Periodically check for loose hardware; retighten as necessary.
- For residential (non-commercial) use only.
- DO NOT stand on product. Use only for intended table purpose.
- Max weight limit 150 lbs.

- DO NOT use product if any component becomes damaged.
  DO NOT use power tools to assemble OR overtighten hardware.