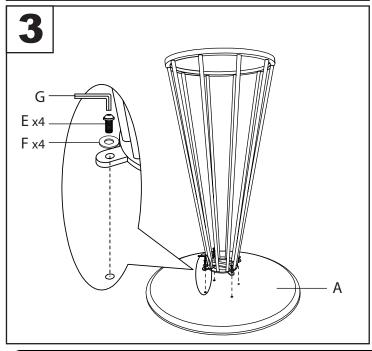

## **Canary Cosmo Bar Table**

## Part # T42-CNRY-CNRYCSMO2 XX XX

24-1003



















## **⚠ WARNING:TABLE**

- Read all instructions carefully and completely before assembly and use. Retain for future reference. Keep plastic bags and small parts away from children. Periodically check for loose Periodically check for loose hardware; retighten as necessary.
- For residential (non-commercial) use only.
- DO NOT stand on product. Use only for intended table purpose.
- Max weight limit 150 lbs.

- DO NOT use product if any component becomes damaged.
  DO NOT use power tools to assemble OR overtighten hardware.