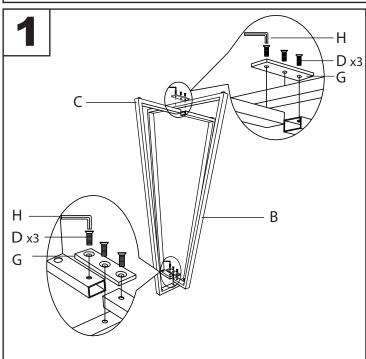

## Cosmo Bar Table

## Part # T42-CSMO-CNRYCSMO XX+XX

24-1016









## **⚠ WARNING:TABLE**

- Read all instructions carefully and completely before assembly and use. Retain for future reference.

  Keep plastic bags and small parts away from children.

  For residential (non-commercial) use only.

  Periodically check for loose

  DO NOT use product if any of the complete of the comple
- DO NOT stand on product. Use only for intended table purpose.
- Max weight limit 150 lbs.

- Periodically check for loose hardware; retighten as necessary.
   DO NOT use product if any component becomes damaged.
- DO NOT use power tools to assemble OR overtighten hardware.