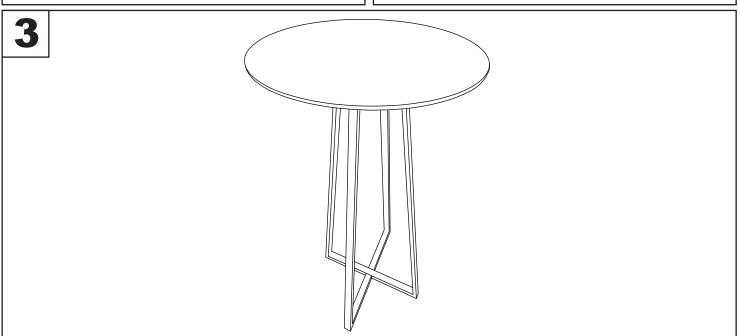

## Cosmo Bar Table

## Part # T42-CSMO-CNRYCSMO XX+XX

24-1016









## **⚠ WARNING:TABLE**

- Read all instructions carefully and completely before assembly and use. Retain for future reference.

  Keep plastic bags and small parts away from children.

  For residential (non-commercial) use only.

  Periodically check for loose

  DO NOT use product if any of the complete of the comple
- DO NOT stand on product. Use only for intended table purpose.
- Max weight limit 150 lbs.

- Periodically check for loose hardware; retighten as necessary.
   DO NOT use product if any component becomes damaged.
- DO NOT use power tools to assemble OR overtighten hardware.