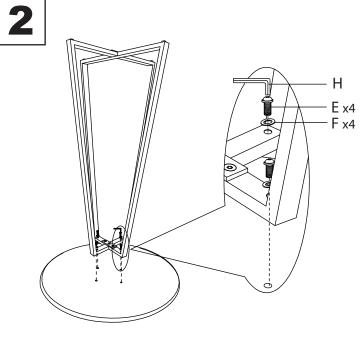

## Cosmo Bar Table

## Part # T42-CSMO-CNRYCSMO XX+XX

24-1016









## **⚠ WARNING:TABLE**

- Read all instructions carefully and completely before assembly and use. Retain for future reference.

  Keep plastic bags and small parts away from children.

  For residential (non-commercial) use only.

  Periodically check for loose

  DO NOT use product if any of the complete of the comple
- DO NOT stand on product. Use only for intended table purpose.
- Max weight limit 150 lbs.

- Periodically check for loose hardware; retighten as necessary.
   DO NOT use product if any component becomes damaged.
- DO NOT use power tools to assemble OR overtighten hardware.