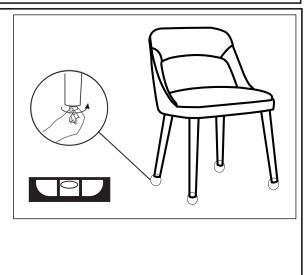

  DO NOT use product if any

- DO NOT stand on product. Use only for intended table purpose.
- Max weight limit 250 lbs.

- Periodically check for loose hardware; retighten as necessary. DO NOT use product if any component becomes damaged.
- DO NOT use power tools to assemble OR overtighten hardware.