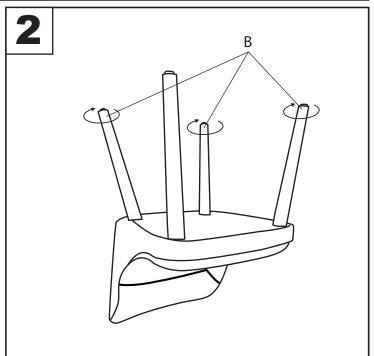

**Assembly Instructions** Instrucciones De Asamblea Instructions d'Assemblée

Part # CH-RINA XXXX 24-0520











## **⚠ WARNING: SEATING**

- Read all instructions carefully and completely before assembly and use. Retain for future reference. Keep plastic bags and small parts away from children.

  Periodically check for loose For residential (non-commercial) use only.

  DO NOT use product if any

- DO NOT stand on product. Use only for intended table purpose.
- Max weight limit 250 lbs.

- Periodically check for loose hardware; retighten as necessary. DO NOT use product if any component becomes damaged.
- DO NOT use power tools to assemble OR overtighten hardware.