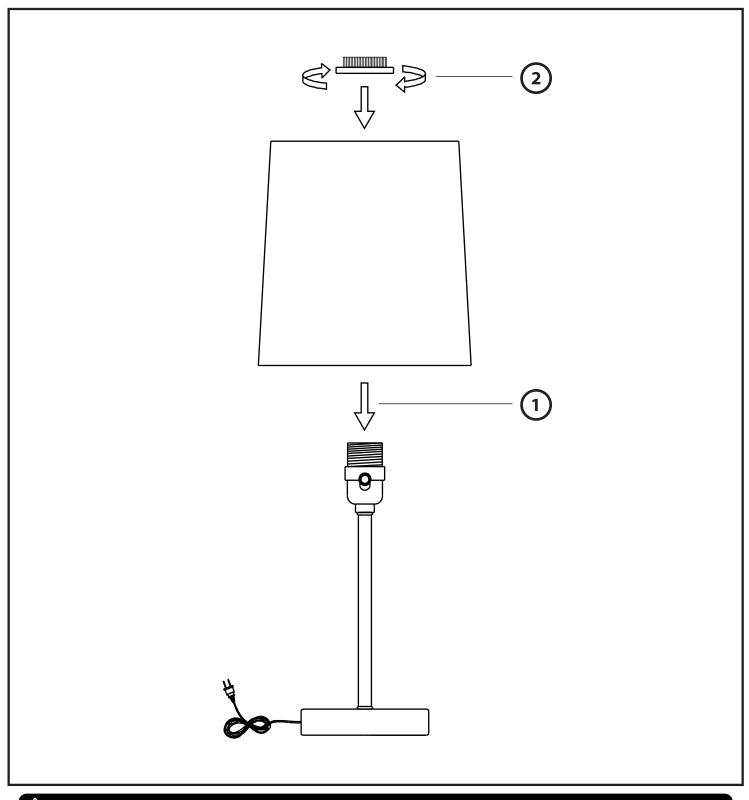

## **Cooper Accent Lamp**

Part # GTS16-COOPER-XXX2 24-1224



## **⚠** WARNING:

- Read all instructions carefully and completely before assembly and use. Retain for future reference.
- Keep plastic bags and small parts away from children.
- For residential (non-commercial) use only.
- Warning: Risk of fire; Use 60-watt bulb max.
  Electrocution hazard.
- DO NOT use if cord is frayed/damaged.

- · Periodically check for loose hardware; retighten as necessary.
- DO NOT use product if any component becomes damaged.
- DO NOT use power tools to assemble OR overtighten hardware.
- DO NOT stand on product. Use only for intended purpose.
- Max weight limit 25 lbs.