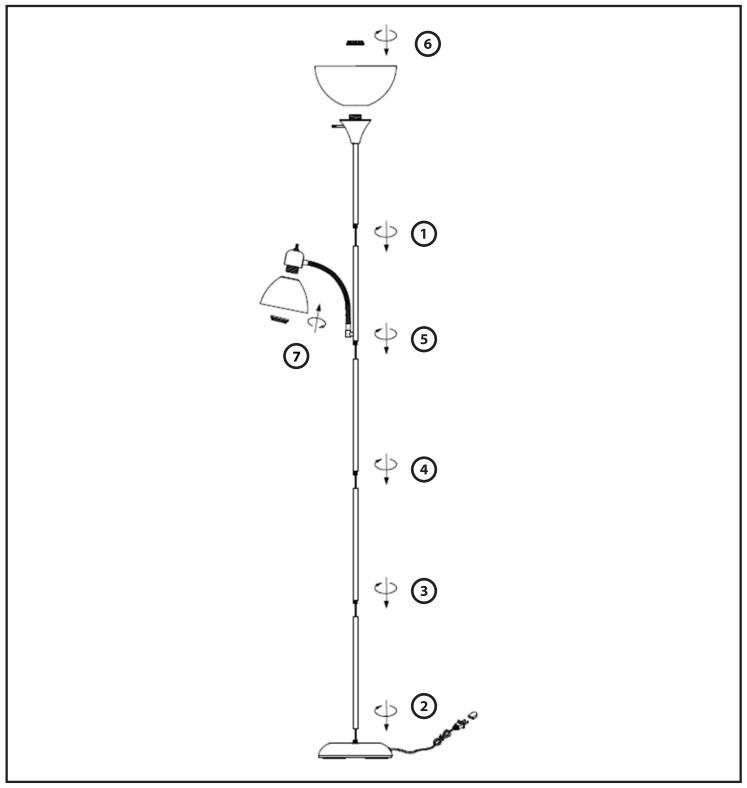

## LumiSource... Dual Pix Floor Lamp

## Part # GFS72-DUPIX-XXX

Assembly Instructions Instrucciones De Asamblea Instructions d'Assemblée

24-1224